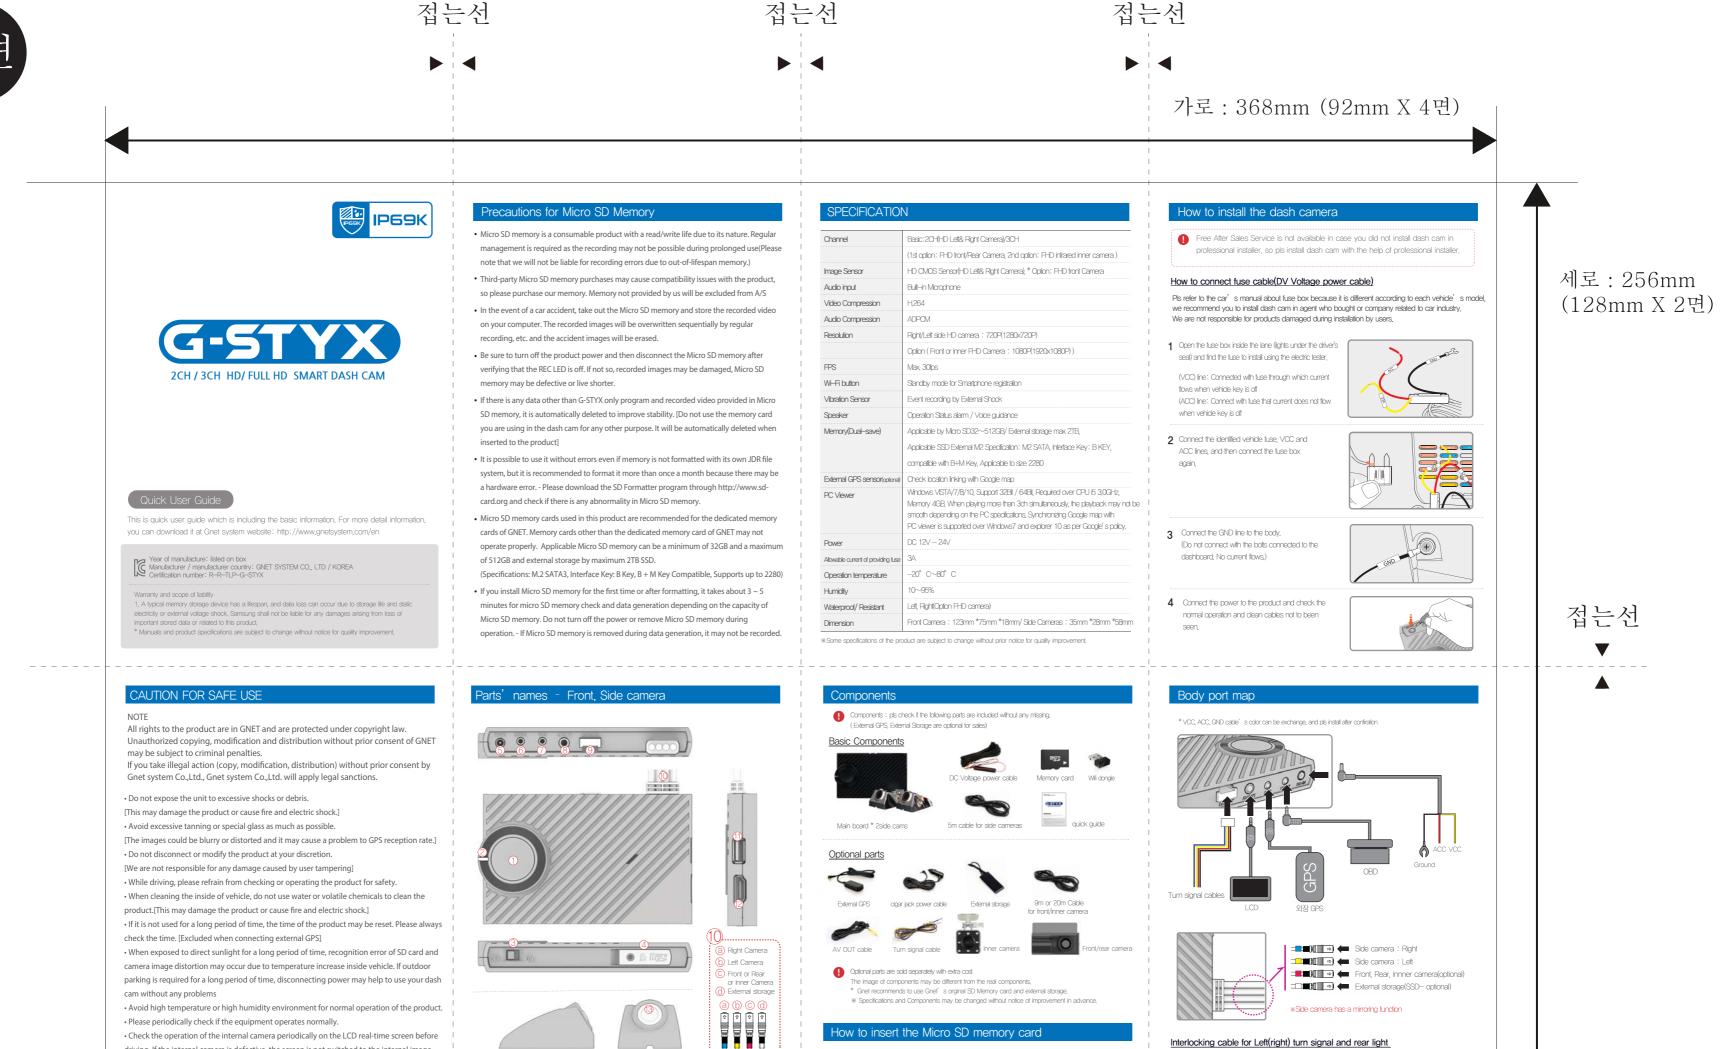

How to insert the Micro SD memory card

Interlocking cable for Left(right) turn signal and rear light

Right(Blue) Right turn indicator

Left(Yellow) Left turn indicator

Front or Rear Front, Rear light

(5) GND(Black) Grounding work